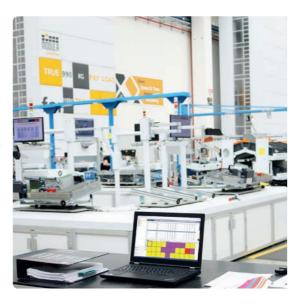

### MODULA AND AMR

## AUTOMATIC STORAGE SYSTEMS AND AUTONOMOUS MOBILE ROBOTS

There are different types of integration between MIR and Modula:

- manual picking by operators,
- automatic picking (robots pick up and place directly)
- pallets handling
- integration with co-bots (no human interactions)
- hook version: automatically moving the picking cart to the consolidation order area or to shipping areas.

AMRs can move load carriers (eg. Boxes or paletts), automatically or manually retrieved from a Modula to any destination in the plant, using accurate navigation. Your MiR can support downstream processes at remote sites like value-added-service, consolidation or shipping areas.