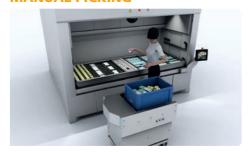

ets (ML)
- maximum payload: 990 kg
- max 1,200 mm stored goods height (gross).





### MODULA AND AMR

## AUTOMATIC STORAGE SYSTEMS AND AUTONOMOUS MOBILE ROBOTS

There are different types of integration between MIR and Modula:

- manual picking by operators,
- automatic picking (robots pick up and place directly)
- pallets handling
- integration with co-bots (no human interactions)
- hook version: automatically moving the picking cart to the consolidation order area or to shipping areas.

AMRs can move load carriers (eg. Boxes or paletts), automatically or manually retrieved from a Modula to any destination in the plant, using accurate navigation. Your MiR can support downstream processes at remote sites like value-added-service, consolidation or shipping areas.

#### **MANUAL PICKING**



#### CO-BOTS MIR PLATFORM ROBOTS



#### **PALLET HANDLING**



MIR-HOOK AND PICKING CART



# **VERTICAL SOLUTIONS**

### MODULA HAS A SOLUTION FOR ALL YOUR NEEDS

Vertical automatic storage systems for **picking** and **storing materials of** any weight and size, for any sector.

- From 1.6 m depth
- Up to 16 m height
- Tray capacity up to 990 kg
- Different types of operator bays
- Tray widths from 1,300 to 4,100 mm
- Tray depths 420 857 1,257 mm

#### LIFT



Height, depth, load capacity, type and number of bays as well as tray width can be selected to obtain a customized configuration of the system

#### SLIM



Depth 1,600 mm

THE BENEFITS OF OUR SOLUTIONS, INTEGRABLE WITH OTHER AUTOMATED SYSTEMS



**FLEXIBILITY** 



**TIME SAVINGS** 





## SPECIAL APPLICATIONS



To meet even