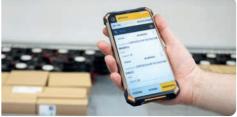

#### **MOBILE PICKING APP**

The new APP for Android devices provides maximum mobility for operations with all manual storage systems managed through Modula WMS.

Software capable of managing Modula storage systems with high efficiency to obtain the best performance.

#### MOBILE PICKING APP

The Modula mobile picking app for Android devices allows you to operate in complete mobility on all manual warehouses managed through Modula WMS.

The intuitive user interface allows you to perform picking and storage operations with just a few clicks.

If required, you can use the barcode reader and the built in camera of your device.

The application can be installed on any Android device from version 8 to 11.

Our team of specialist technicians support companies throughout each phase of the process of optimizing their warehouse, from the design phase through to implementation, offering high-quality 360° support.