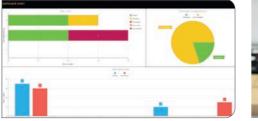

The Modula Dashboard is a "Digital dashboard" that can be configured with various widgets to display the performance data of the Modula system. It can provide information in real time, such as order status, item and picking statistics and much more through a simple interface that can be accessed from the web via PC or mobile. The Dashboard displays data by acquiring it from the Modula WMS software, but it is also possible to configure external datasources.