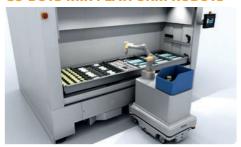

max 1,200 mm stored goods height (gross).





### MODULA AND AMR

## AUTOMATIC STORAGE SYSTEMS AND AUTONOMOUS MOBILE ROBOTS

There are different types of integration between MIR and Modula:

- manual picking by operators,
- automatic picking (robots pick up and place directly)
- pallets handling
- integration with co-bots (no human interactions)
- hook version: automatically moving the picking cart to the consolidation order area or to shipping areas.

AMRs can move load carriers (eg. Boxes or paletts), automatically or manually retrieved from a Modula to any destination in the plant, using accurate navigation. Your MiR can support downstream processes at remote sites like value-added-service, consolidation or shipping areas.

#### **MANUAL PICKING**



#### CO-BOTS MIR PLATFORM ROBOTS



#### **PALLET HANDLING**



MIR-HOOK AND PICKING CART



# **VERTICAL SOLUTIONS**

### MODULA HAS A SOLUTION FOR ALL YOUR NEEDS

Vertical automatic storage systems for **picking** and **storing materials of** any weight and size, for any sector.

- From 1.6 m depth
- Up to 16 m height
- Tray capacity up to 990 kg
- Different types of operator bays
- Tray widths from 1,300 to 4,100 mm
- Tray depths 420 857 1,257 mm

#### LIFT



Height, depth, load capacity, type and number of bays as well as tray width can be selected to obtain a customized configuration of the system

#### SLIM



Depth 1,600 mm

THE BENEFITS OF OUR SOLUTIONS, INTEGRABLE WITH OTHER AUTOMATED SYSTEMS



**FLEXIBILITY** 



**TIME SAVINGS** 





## SPECIAL APPLICATIONS



To meet even the most specific needs, Modula has