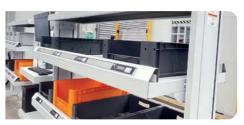

#### **PICKING CART**

A picking cart is a mobile, all inclusive and modular station, equipped with several order-picking positions.

- Manual or automatic transport
- Integrated Put to Light system
- Put to Light system for up to 3 shelves
- Built-in Wi-Fi

#### **PICKING STATION (PUT WALL)**

A **picking station is a fixed**, all inclusive and modular put-wall with various customer order locations.

- Integrated Put to Light system
- Put to Light system for up to 3 shelves
- Modular design