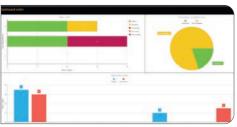

The Modula Dashboard is a "Digital dashboard" that can be configured with various widgets to display the performance data of the Modula system. It can provide information in real time, such as order status, item and picking statistics and much more through a simple interface that can be accessed from the web via PC or mobile. The Dashboard displays data by acquiring it from the Modula WMS software, but it is also possible to configure external datasources.