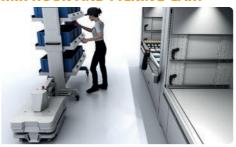

### MODULA AND AMR

## AUTOMATIC STORAGE SYSTEMS AND AUTONOMOUS MOBILE ROBOTS

There are different types of integration between MIR and Modula:

- manual picking by operators,
- automatic picking (robots pick up and place directly)
- pallets handling
- integration with co-bots (no human interactions)
- hook version: automatically moving the picking cart to the consolidation order area or to shipping areas.

AMRs can move load carriers (eg. Boxes or paletts), automatically or manually retrieved from a Modula to any destination in the plant, using accurate navigation. Your MiR can support downstream processes at remote sites like value-added-service, consolidation or shipping areas.

#### **MANUAL PICKING**

#### CO-BOTS MIR PLATFORM ROBOTS

#### **PALLET HANDLING**

MIR-HOOK AND PICKING CART