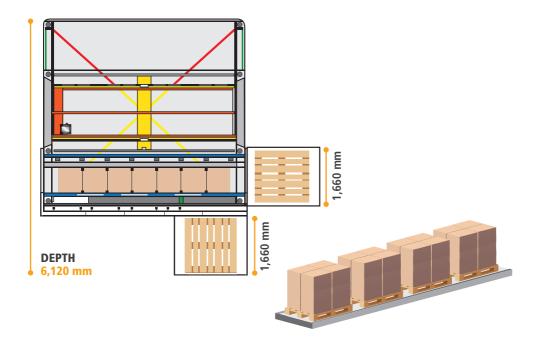

### WITH MODULA YOU CAN NOW STORE YOUR PALLETS!

The Modula Lift is the right solution for your pallet storage!

Very easy with a pallet truck that allows you to load at the front of the lift or from the side!

#### **Technical data:**

- designed for Euro pallets (1,200x800 mm)
- dynamic storage based on the respective product height
- possible handling of 2 pallets (MA),
   3 pallets (MX), 4 pallets (ML)
- maximum payload: 990 kg
- max 1,200 mm stored goods height (gross).