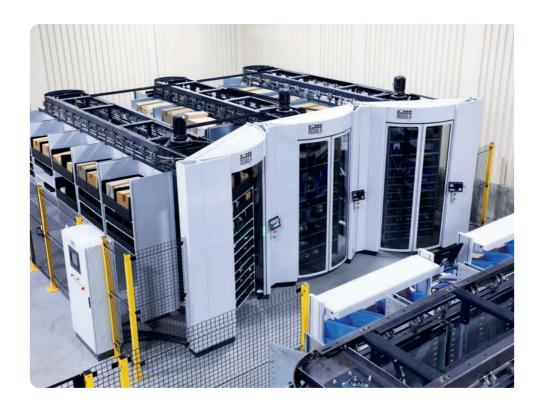

## AUTOMATIC STORAGE SYSTEMS AND AUTONOMOUS MOBILE ROBOTS

There are different types of integration between MIR and Modula:

- manual picking by operators,
- automatic picking (robots pick up and place directly)
- pallets handling
- integration with co-bots (no human interactions)
- hook version: automatically moving the picking cart to the consolidation order area or to shipping areas.

AMRs can move load carriers (eg. Boxes or paletts), automatically or manually retrieved from a Modula to any destination in the plant, using accurate navigation. Your MiR can support downstream processes at remote sites like value-added-service, consolidation or shipping areas.

#### **PALLET HANDLING**

MIR-HOOK AND PICKING CART