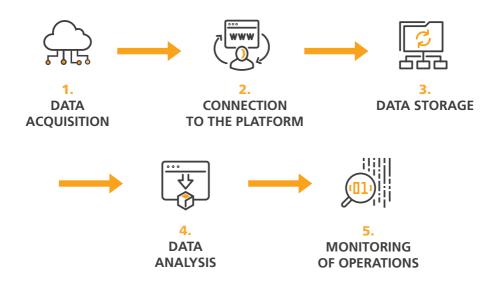

## YOUR MODULA SYSTEMS SMARTLY LINKED

Modula Cloud is the portal where all information relating to storage system activities is available and accessible through the internet:

- System master data
- Storage system status (online - offline - error)
- Consumption
- Machine parameters (weight - volume - surface area)
- Work cycles
- Maintenance
- Support tickets
- System logs and much more.