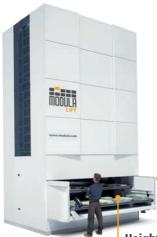

# **VERTICAL SOLUTIONS**

### MODULA HAS A SOLUTION FOR ALL YOUR NEEDS

Vertical automatic storage systems for **picking** and **storing materials of** any weight and size, for any sector.

- From 1.6 m depth
- Up to 16 m height
- Tray capacity up to 990 kg
- Different types of operator bays
- Tray widths from 1,300 to 4,100 mm
- Tray depths 420 857 1,257 mm

#### LIFT

Height, depth, load capacity, type and number of bays as well as tray width can be selected to obtain a customized configuration of the system